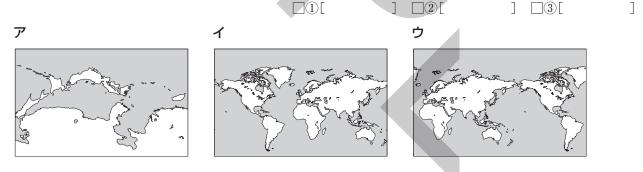

**6** [社会] 健二(Kenji)さんは、英語の授業で3種類の地図(map)を使ってスピーチをすることにしました。次のスピーチ原稿を読んで、あとの問いに答えなさい。 〈富山〉

I'm going to talk about three maps. Look at <u>1</u><u>this map</u>. We often see this map and use it in Japan. Do you think Japan is in the \*center and America is in the east in world maps? If you think so, you are not right.

Look at <u>2</u><u>another map</u>. Have you ever seen this map? I was given this map by my father last summer. He went to \*the United Kingdom and bought it for me as a present. When I 5 first saw it, I was very shocked because Japan isn't in the center of the map. The United Kingdom is in the center and Japan is near the \*end of the map. I hear this kind of map is usually used in \*Europe. I think you know \*the Far East. I didn't know why some countries in \*Asia and \*a part of \*Russia were called the Far East by people in Europe. Now I understand, from this map, why they use <u>these words</u>.

Look at <u>3</u><u>the other map</u>. It was made in Toyama in 1994 and then it was \*revised in 2012. This map is very interesting because there are no countries in the center. We can find \*the Sea of Japan is in the center. We can understand that Korea, Russia and China aren't so far from Toyama. I think it is useful for us to use it to know why these countries are very important for us.

There are many kinds of maps in the world and we can learn something new from them. I think we won't find anything new if we don't try to see things from different \*points.

- (注) center 中心 the United Kingdom イギリス end 端 Europe ヨーロッパ
  the Far East 極東 Asia アジア a part of ~ ~の一部 Russia ロシア
  revise 改訂する the Sea of Japan 日本海 point 点
- □(1) 次の**ア**~**ウ**の図は,下線部①~③の地図をおおまかに描いたものです。①~③を表す図として最も適当 なものを次からそれぞれ1つずつ選び,記号で答えなさい。